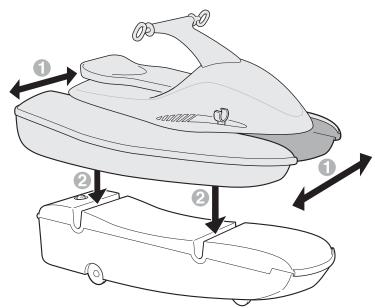

# PUT TOGETHER THE WATERCRAFT.

- Pull out the sides of watercraft.
- **2** Slide the center part up and snap onto sides. The front and back snaps on.

Water toys sometimes get messy. Protect play surfaces before use. Drain, rinse, clean and dry all items thoroughly before storing.